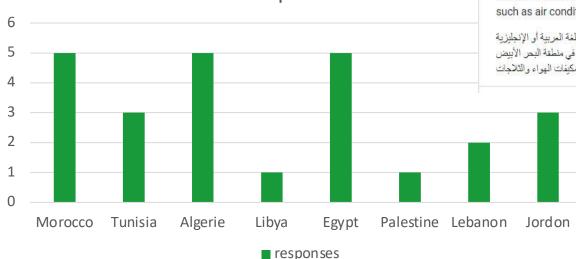

### **Consultation Missions:**

• Morocco - Tunisia

Survey on appliances scrapping distributed, receiving 10 responses, those responses have been analyzed to conclude the main topics of the upcoming capacity building activities within WP4

After the analysis and identifications of the gaps we started a data collection process internally covering the needs assessment for the 8 relevant countries in the appliances, scrapping and the awareness related to them