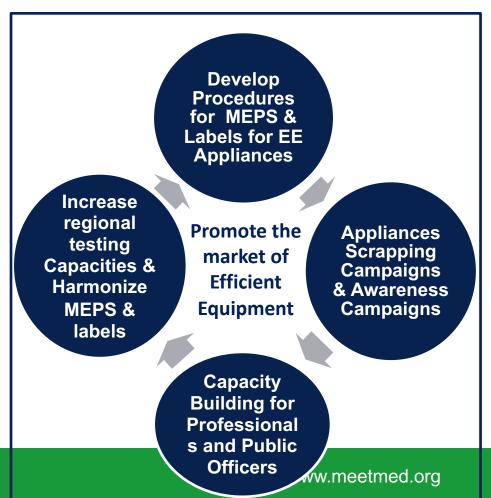

### WP4 in few words : Promote Efficient Appliances & Develop the Market

- WP4 focuses on promoting the use of energy efficient appliances in the SEM Countries in order to help in the global energy security & contributes to economical growth.
- The time plan for implementation of WP4 is Jan 2021 → June 2024 the project's life time (~ 3.5 yrs).
- The main design concept was to focus on
   Practical on-ground Implementation and that is why WP4 consists of 2 main Pillars:
- 1) Demo Actions & Projects.
- 2) Capacity Development Activities

### **WP4 Objectives**

### **WP4 Deliverables & Expected Outputs**

Phase II