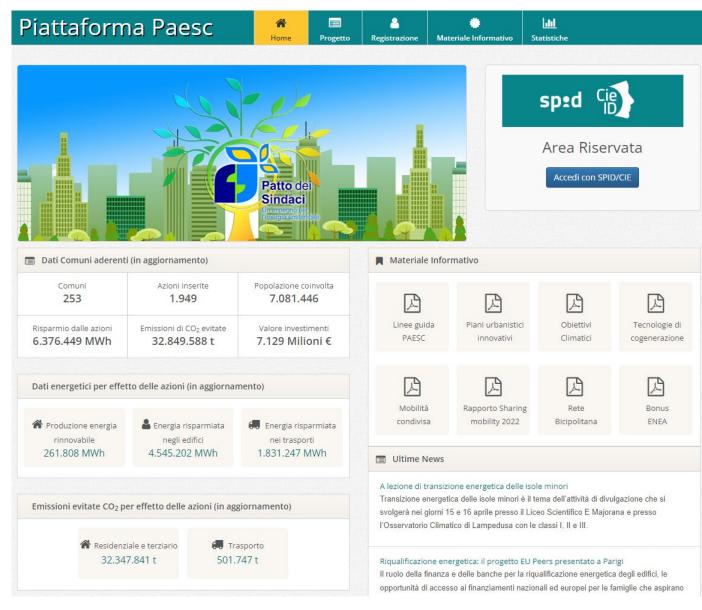

|                        |              |  |
| 21001                  | 8297                   |              |  |
| Best practices actions | Submitted action plans |              |  |
|                        |                        |              |  |

Numbers include EU-27 countries and their signatories, coordinators and supporters

#### Italy

- Signatories: 5229 (44%)
- Published SECAPs: 3774 (46%)
- Supporters: 73 (25%)
- Coordinators: 72 (35%)



Italian National Coordinator



#### Italian national Coordination Board of CoM



**Technical Assistance aimed at:** 

- Definition of measures and expected impacts
- Implementation of specific measures
- Financial Instruments
- Monitoring
- Dissemination and networking
- Data collection and analysis



meetM=D

Phase II



#### https://www.paesc-sicilia.enea.it/



## Municipality dashboard

Impianti FER Comune di Latronico NO IMAGE Visualizza e abilita le proposte Lista Informazioni del comune Consumi Buone pratiche Azioni Visualizza e gestisci le Crea e gestisci le Informazioni relative al comune Inserisci, modifica i consumi comunali e e riferimenti utili genera l'inventario delle emissioni buone pratiche azioni comunali Accedi Inventario delle Emissioni di CO<sub>2</sub> 🔲 Dati di riferimento (2020) Per generare l'inventario delle emissioni di CO2, è Abitanti Sup. residenz. (m<sup>2</sup>) Sup. terziario (m<sup>2</sup>) necessario inserire e salvare i dati relativi ai consumi diretti 4.462 191.887 51.377 del Comune

|                                | Anagrafica               |                      |