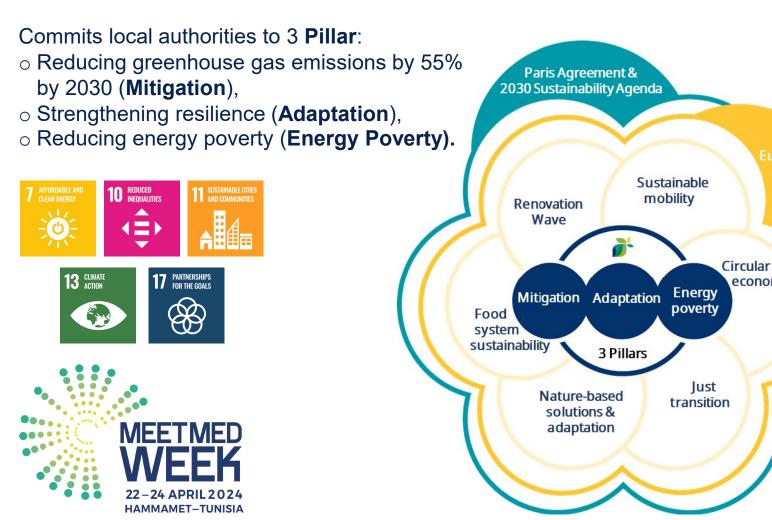

#### **Covenant of Mayors for Climate and Energy (CoM)**

It is an ambitious voluntary initiative involving local authorities in the development and implementation of sustainable energy and climate policies