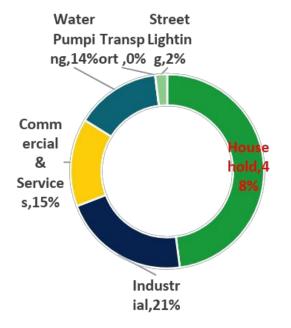

### **Energy consumption of Building Sector in Jordan**

| 2022 Final Energy Consumption (000 Tons) |       |       |       |       |       | 2022 Electricity Consumption (GWH)        |       |       |       |       |       |
|------------------------------------------|-------|-------|-------|-------|-------|-------------------------------------------|-------|-------|-------|-------|-------|
|                                          | 2018  | 2019  | 2020  | 2021  | 2022  |                                           | 2018  | 2019  | 2020  | 2021  | 2022  |
| Transport                                | 3,363 | 3,074 | 2,308 | 2,677 | 2,924 | Household                                 | 8,038 | 8,260 | 9,100 | 9,269 | 9,863 |
| Industrial                               | 954   | 891   | 935   | 1,017 | 1,079 | Industrial                                | 3,877 | 3,622 | 3,489 | 4,049 | 4,370 |
| Household                                | 1,463 | 1,484 | 1,487 | 1,520 | 1,518 | Commercial & Services                     | 2,507 | 2,870 | 2,584 | 2,831 | 3,019 |
| Services & Others                        | 981   | 1,109 | 1,045 | 1,235 | 1,235 | Water Pumping                             | 2,706 | 2,747 | 2,866 | 2,767 | 2,917 |
| Total (000 Toe)                          | 6,761 | 6,560 | 5,774 | 6,448 | 6,756 | Transport (Electric<br>Charging Stations) | -     | -     | -     | -     | 7     |
|                                          |       |       |       |       |       | Street Lighting                           | 404   | 411   | 387   | 390   | 408   |

#### **2022 Electricity Consumption**