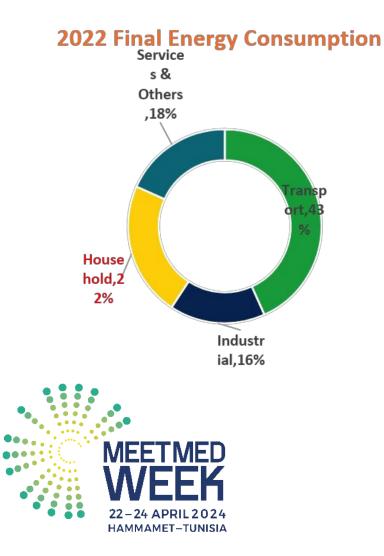

### **Energy consumption of Building Sector in Jordan**

| 2022 Final Energy Consumption (000 Tons) |       |       |       |       |       | 2022 Electricity Consumption (GWH)        |       |       |       |       |       |
|------------------------------------------|-------|-------|-------|-------|-------|-------------------------------------------|-------|-------|-------|-------|-------|
|                                          | 2018  | 2019  | 2020  | 2021  | 2022  |                                           | 2018  | 2019  | 2020  | 2021  | 2022  |
| Transport                                | 3,363 | 3,074 | 2,308 | 2,677 | 2,924 | Household                                 | 8,038 | 8,260 | 9,100 | 9,269 | 9,863 |
| Industrial                               | 954   | 891   | 935   | 1,017 | 1,079 | Industrial                                | 3,877 | 3,622 | 3,489 | 4,049 | 4,370 |
| Household                                | 1,463 | 1,484 | 1,487 | 1,520 | 1,518 | Commercial & Services                     | 2,507 | 2,870 | 2,584 | 2,831 | 3,019 |
| Services & Others                        | 981   | 1,109 | 1,045 | 1,235 | 1,235 | Water Pumping                             | 2,706 | 2,747 | 2,866 | 2,767 | 2,917 |
| Total (000 Toe)                          | 6,761 | 6,560 | 5,774 | 6,448 | 6,756 | Transport (Electric<br>Charging Stations) | -     | -     | -     | -     | 7     |
|                                          |       |       |       |       |       | Street Lighting                           | 404   | 411   | 387   | 390   | 408   |

## **Energy consumption of Building Sector in Jordan**