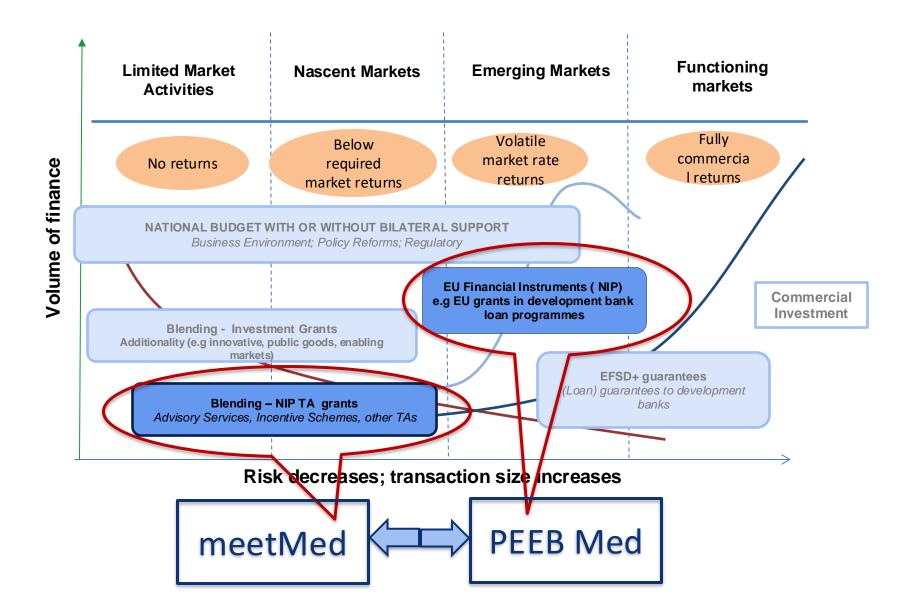

#### Private Sector Development Financing Spectrum

 As markets mature, development finance should become increasingly commercial, with higher expected returns

### EU financial support instruments

• EU tools to support in different phases of market development

### Private Sector Development Financing Spectrum

- meetMed focus on <u>policy de-risking</u> through Technical Assistance: regulatory reform, energy audits
- PEEB MED focus on <u>financial de-risking</u> through soft loans +grants
- Further strengthened collaboration foreseen in next phase, <u>synergy through</u> <u>complementarities</u>