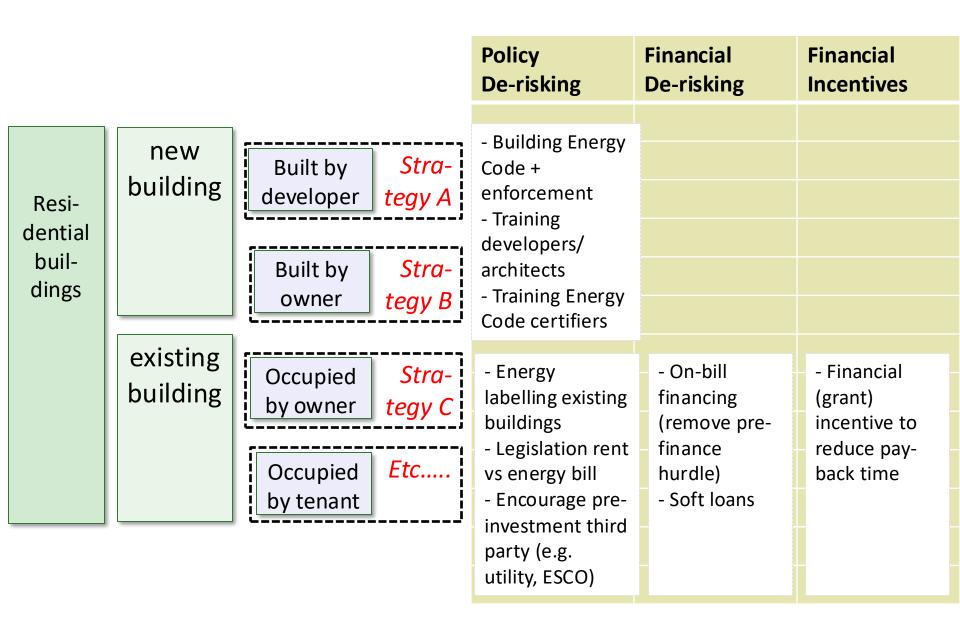

## EXAMPLE Residential buildings: strategies to support investment decision in different market segments