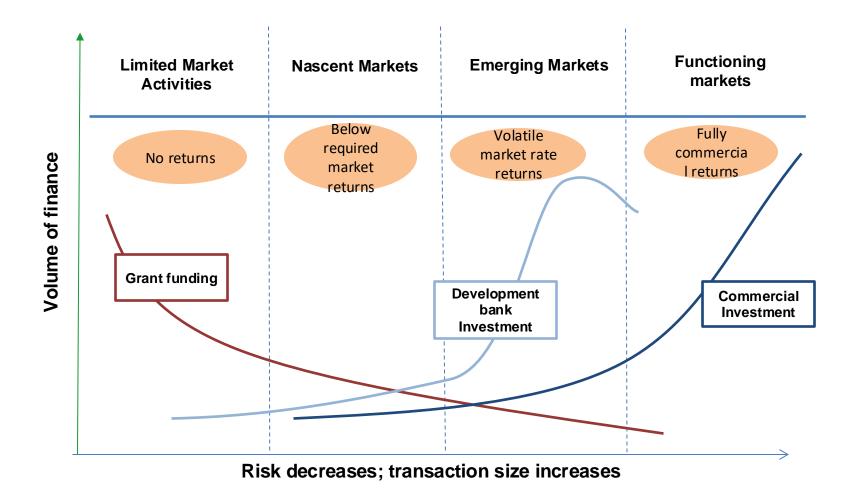

#### Private Sector Development Financing Spectrum

 As markets mature, development finance should become increasingly commercial, with higher expected returns

### EU financial support instruments

• EU tools to support in different phases of market development