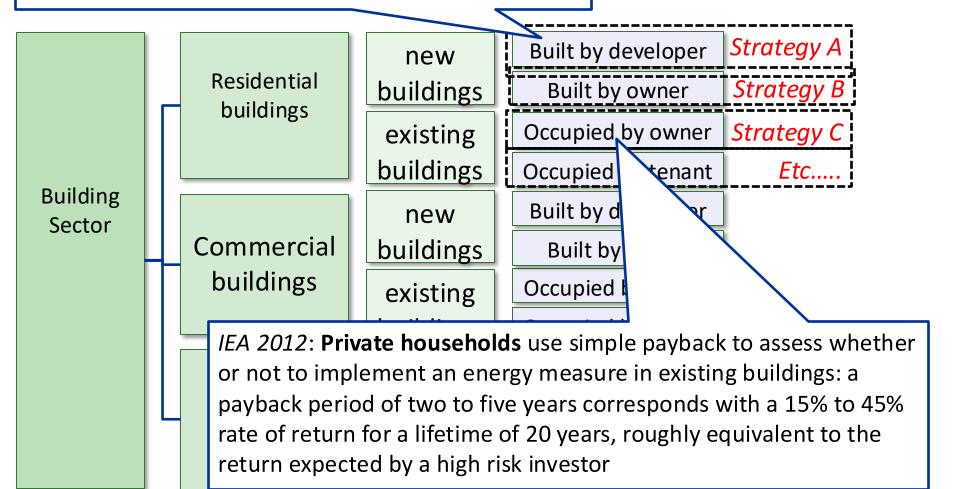

## Investment decision strategies in building sector are diverse and fragmented

A building developer can be mandated to built new construction according to Building Energy Code efficiency levels. However, if Building Energy Code is not enforced and/or compliance is not checked, EE investment will be limited.

## EXAMPLE Residential buildings: strategies to support investment decision in different market segments