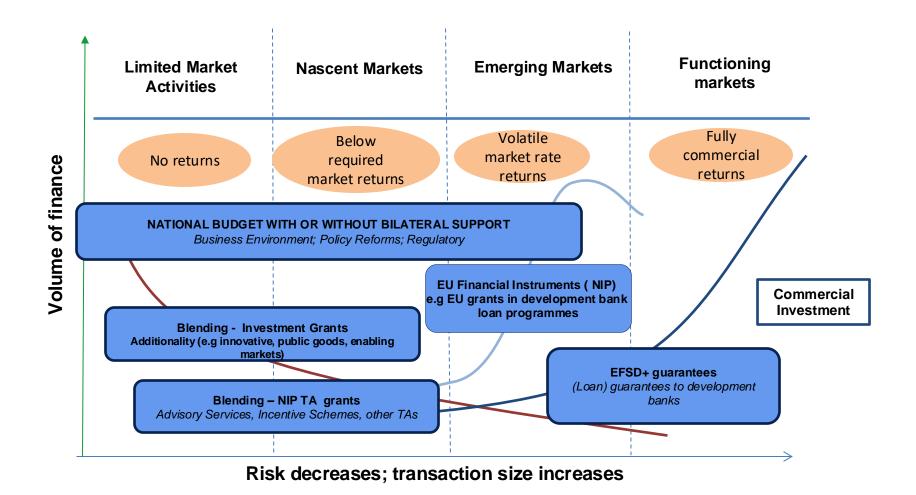

### Private Sector Development Financing Spectrum

- meetMed focus on <u>policy de-risking</u> through Technical Assistance: regulatory reform, energy audits
- PEEB MED focus on <u>financial de-risking</u> through soft loans +grants
- Further strengthened collaboration foreseen in next phase, <u>synergy through</u> <u>complementarities</u>