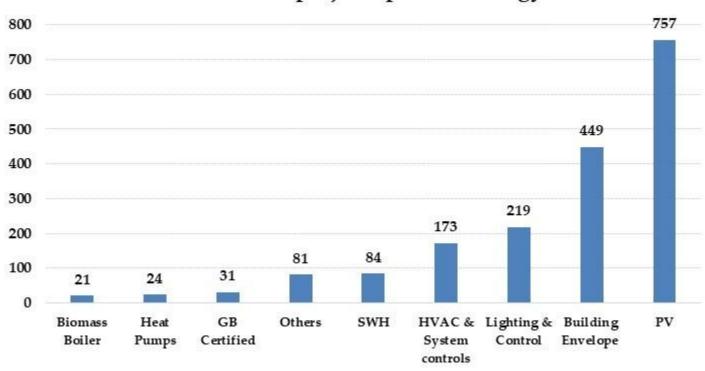

Moreover, the EU grant has been provided to 59 different projects.

- Lighting & Control
- **■** Building Envelope
- HVAC & System controls
- Heat Pumps
- GB Certified

#### Number of projects per technology