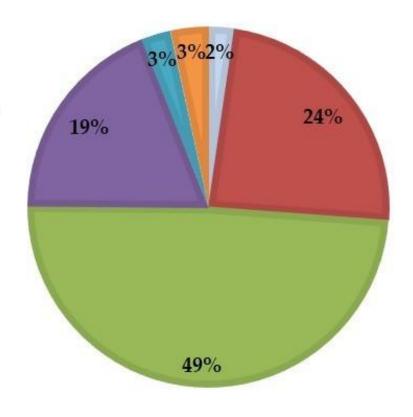

### **Results - NEEREA**

- 1000 Projects were approved till June 2020
- Annual Savings around 73,253,210 USD
- Reduction of 260,163,325 kWh annual and 281,245 tons of CO<sub>2</sub>
- The top three sectors involved in NEEREA loans are the Commercial Sector with 52%, the Residential Sector with 31%, and the Industrial Sector with 8%.

Moreover, the EU grant has been provided to 59 different projects.

- Lighting & Control
- **■** Building Envelope
- HVAC & System controls
- Heat Pumps
- GB Certified

## Around 47% of the projects benefiting from NEEREA loans are EE projects.